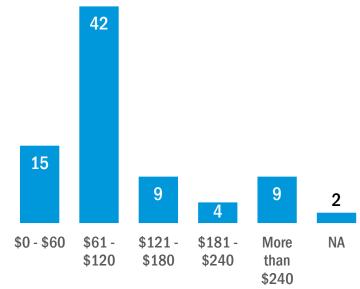

## The distribution of direct practices by their monthly fees in 2023.

Figure 4: The number of direct practices grouped by their average monthly fees. More than half (42 of 81) direct practices indicated that their monthly fees are between \$61 and \$120.