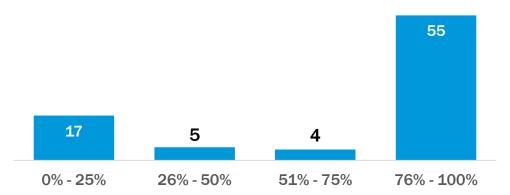

## The number of clinics by what percentage of their business is direct practice in 2023.

Figure 3: The number of clinics grouped by what percentage of their business is direct practice, for the year 2023. 55 out of 81 practices indicated that between 76% and 100% of their business is direct practice.