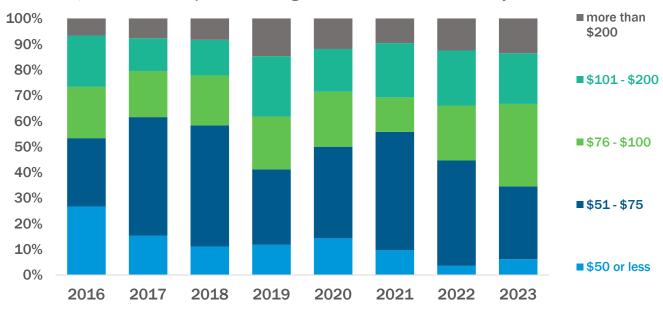

#### Monthly fee trends for direct practice clinics.

In 2023, 33.3% of direct practices charged more than \$100 in monthly fees.

Figure 8: The distribution of direct practices by their average monthly fees charged, from 2016 to 2023. Since 2016, a higher percentage of direct practices charge fees of \$76 or more.