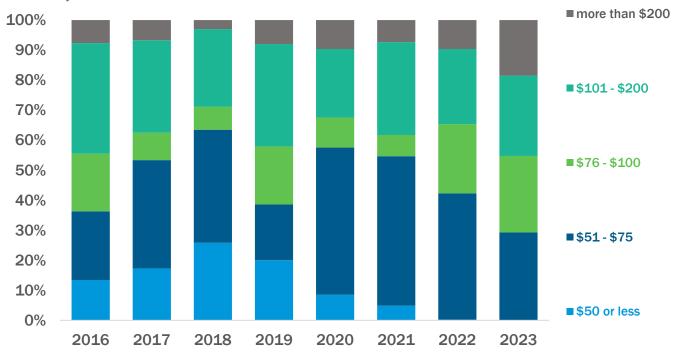

#### Monthly fee trends for direct practice enrollees.

In 2023, 45.3% of enrollees were in practices that charged more than \$100 in monthly fees.

Figure 7: The distribution of the percentage of enrollees by average monthly fees from 2016 to 2023. Since 2016, fewer enrollees are enrolled in direct practices with \$50 or less monthly fees. The percentage of enrollees with higher average monthly fees has increased.