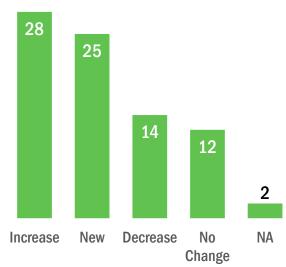

## The number of direct practices by their change in enrollment from 2022 to 2023.

Figure 2: The number of direct practices grouped by their change in enrollment from 2022 to 2023. 32 out of 81 direct practices saw an increase in enrollment. 25 direct practices were reported as new.