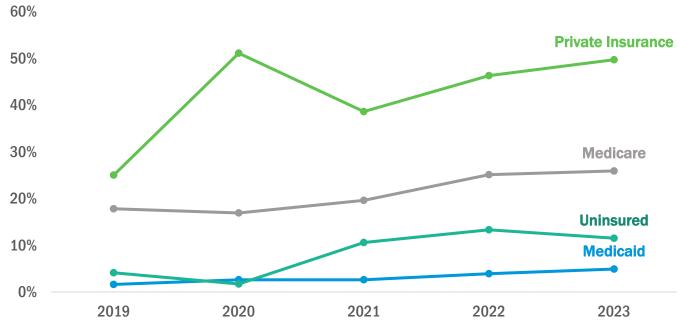

## Insurance coverage types for direct practice enrollees from 2019 to 2023

Figure 9: The types of insurance coverage that direct practice enrollees have, from 2019 to 2023. Since 2019, the share of enrollees with private insurance has increased at a faster rate than other coverage types.