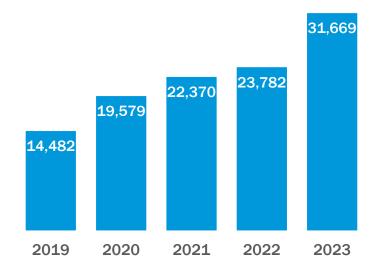

## The number of direct practice patients in WA has increased each year since 2019.

Figure 1: The total number of direct practice patients in WA by year, from 2019 to 2023. The total number of patients has increased each year.

#### **Participation trends in fiscal year 2023**

- There were 31,669 (2022: 23,782) direct practice patients out of approximately 7.9 million Washington state residents, or 0.4% of the population.
- **Increase in overall patient participation:** Total participants increased by 7,887, or 33.2%, from 23,782 participants in fiscal year 2022 to 31,669 in fiscal year 2023.
- **Increase in the number of practices registered with the OIC:** Total registrations increased by 25, from 56 in 2022 to 81 in 2023. Twenty-five new direct practices reported to the OIC.
- **Change to direct practice fees:** From fiscal year 2022 to fiscal year 2023, of the 56 direct practices that operated across both years:
  - o Twelve direct practices reported they did not change their fees.