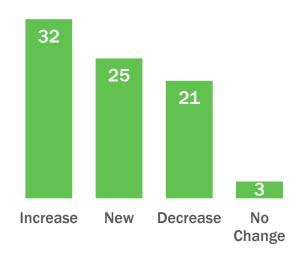

## The number of direct practices by their change in enrollment from 2022 to 2023.

Figure 2: The number of direct practices grouped by their change in enrollment from 2022 to 2023. 32 out of 81 direct practices saw an increase in enrollment. 25 direct practices were reported as new.