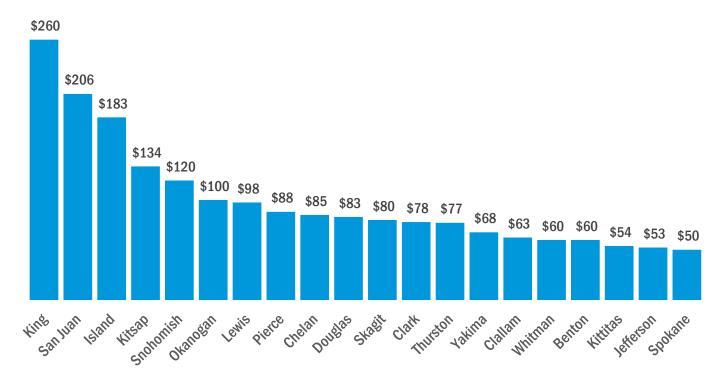

#### The average monthly fees for WA direct practices by county.

Figure 6: The average monthly fees for each county with reporting direct practices for the year 2023. King county had the highest average monthly fee of \$260, and Spokane county had the lowest, with an average monthly fee of \$50.