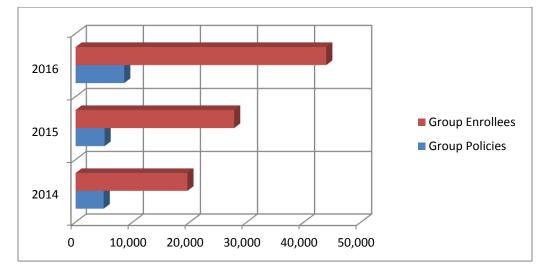

#### **New Enrollees and Policies – Group Policies**

**Figure 2:** Number of new people enrolled under group policies and number of group policies issued. The number of new sales of group policies purchased (shown in blue) increased 67 percent, from 5,085 in 2015 to 8,528 in 2016. New group enrollment (shown in red) increased by 58 percent, from 27,780 in 2015 to 43,925 in 2016.

Source: Company responses to the OIC survey for 2016, 2015, and 2014 benefit years. Data is reported based on benefit year, not survey year.

**Figure 3:** Total number of new enrollees and total number of new policies issued. Between 2015 and 2016, the total number of new individual and group policies (shown in blue) increased by 11 percent, from 46,224 in 2015 to 51,567 in 2016. In the same time period, the total number of new enrollees (shown in red) increased by 20 percent, from 95,522 in 2015 to 115,552 in 2016.