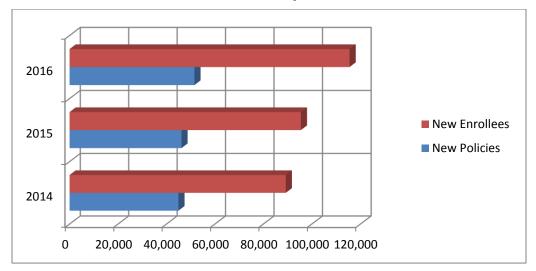

Source: Company responses to the OIC survey for 2016, 2015, and 2014 benefit years. Data is reported based on benefit year, not survey year.

**Figure 3:** Total number of new enrollees and total number of new policies issued. Between 2015 and 2016, the total number of new individual and group policies (shown in blue) increased by 11 percent, from 46,224 in 2015 to 51,567 in 2016. In the same time period, the total number of new enrollees (shown in red) increased by 20 percent, from 95,522 in 2015 to 115,552 in 2016.

Source: Company responses to the OIC survey for 2016, 2015, and 2014 benefit years. Data is reported based on benefit year, not survey year.