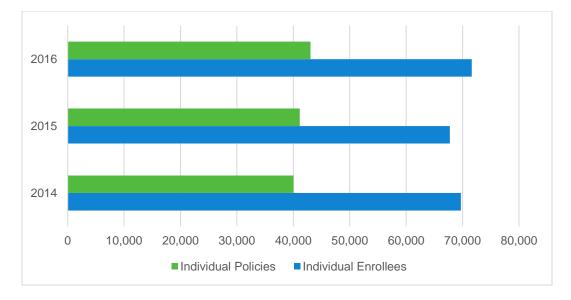

#### **New Enrollees and Policies – Individual Policies**

**Figure 1:** Number of new individual policies sold (shown in green) and number of people enrolled in those policies (shown in blue). Spouses and dependents may be covered under individual policies.

Source: Company responses to the OIC survey for 2016, 2015 and 2014 benefit years. Data is reported based on benefit year, not survey year.