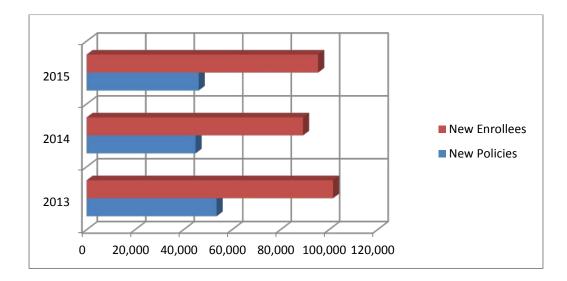

Between 2014 and 2015, the total number of new individual and group policies increased by three percent, from 44,949 in 2014 to 46,224 in 2015. In the same time period, the total number

of new enrollees increased by seven percent, from 89,290 in 2014 to 95,522 in 2015. Despite this increase, the 2015 totals are lower than the totals in any of the surveys from 2008 to 2013.

**Figure 3:** Total number of new enrollees and total number of new policies issued. Source: Company responses to the OIC survey for 2015, 2014, and 2013 benefit years. Data is reported based on benefit year, not survey year.