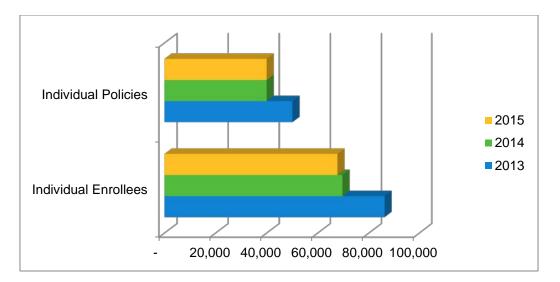

### **Results comparison**

This year's survey data show that the number of new individual enrollees has decreased by three percent compared to last year, while the number of new individual policies has increased by three percent compared to last year. There were 67,742 individual enrollees in 2015, and 41,139 individual policies.

**Figure 1:** Number of individual policies sold and number of people enrolled in those policies (spouses and dependents may be covered under individual policies). Source: Company responses to the OIC survey for 2015, 2014 and 2013 benefit years. Data is reported based on benefit year, not survey year.