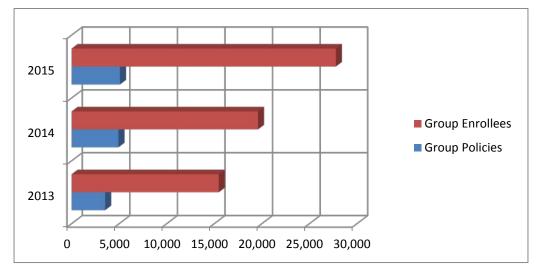

The number of new sales of group policies purchased increased three percent, from 4,923 in 2014 to 5,085 in 2015. New group enrollment increased by 42 percent, from 19,595 in 2014 to 27,780 in 2015.

**Figure 2:** Number of people enrolled under group policies and number of group policies issued. Source: Company responses to the OIC survey for 2015, 2014, and 2013 benefit years. Data is reported based on benefit year, not survey year.