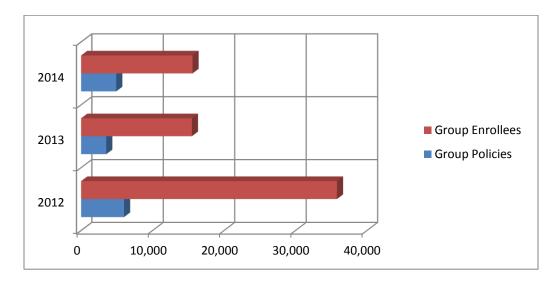

The number of new sales of group policies purchased increased 40 percent from 3,521 to 4,923 and new group enrollment increased 26 percent from 15,509 to 19,595.

**Figure 2:** Number of people enrolled under group policies and number of group policies issued. Source: Company responses to the OIC survey for 2011, 2012, and 2013 benefit years, as surveyed in 2012, 2013 and 2014. Data is reported based on benefit year, not survey year.