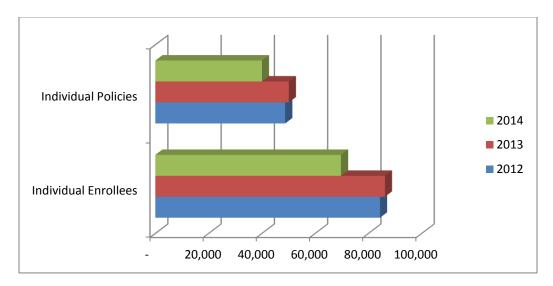

## Comparisons of the 2012, 2013 and 2014 surveys.

This year's new sales survey data shows both the number of new individual enrollees and individual policies decreasing from last year's data. Enrollees decreased by 19 percent, from 86,201 to 69,695, and policies decreased by 20 percent, from 50,117 to 40,026.

**Figure 1:** Number of individual policies sold and number of people enrolled in those policies (spouses and dependents may be covered under individual policies). **Source:** Company responses to the OIC survey for 2012, 2013 and 2014 benefit years, as surveyed in 2012, 2013, and 2014. Data is reported based on benefit year, not survey year.