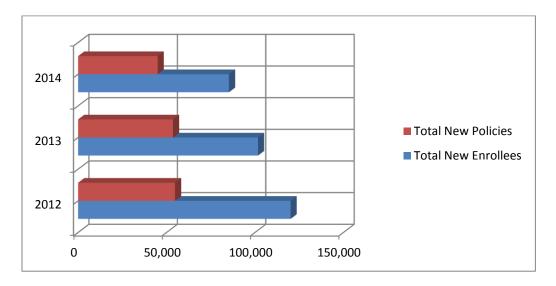

Between 2012 and 2014, the total number of new individual and group policies decreased 18 percent from 54,783 to 44,949 and total number of new enrollees decreased 29 percent from 120,150 to 85,290.

**Figure 3:** Total number of new enrollees and total number of new policies issued. Source: Company responses to the OIC survey for 2011, 2012, and 2013 benefit years, as surveyed in 2012, 2013 and 2014. Data is reported based on benefit year, not survey year.