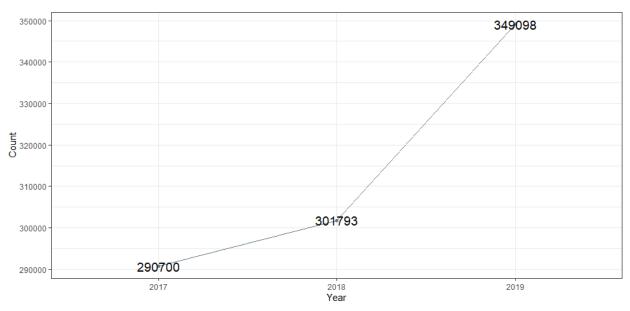

#### Count of total policies in force

#### Count of total enrolled members

**Figure 1:** Companies reported a total of 349,098 policies in force and 557,212 total enrolled members. Compared to the 2018 cumulative totals, the 2019 cumulative enrollment totals show a 7.7% increase (39,889 total enrollees) in overall enrollment. This is the net result of 132,115 new enrollees (57,728 group plus 74,387 individual) minus the loss of 92,226 former enrollees.