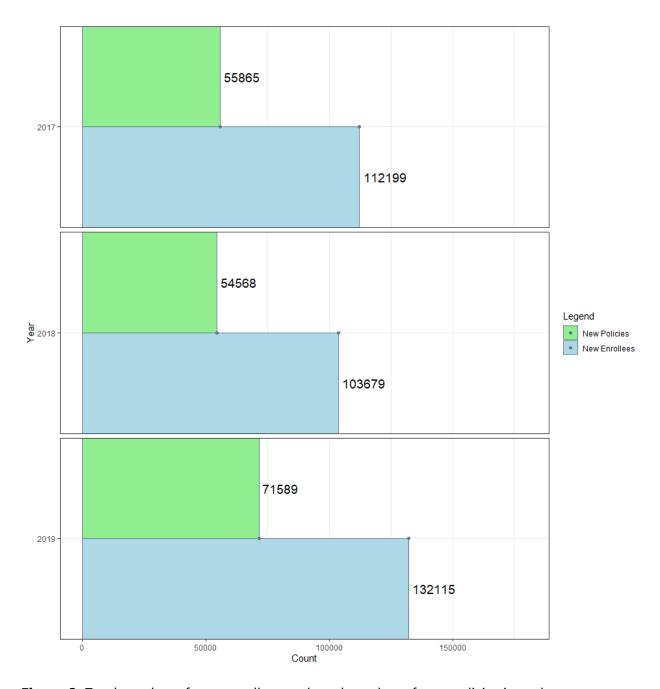

#### **New Enrollees and Policies – Individual and Group Policies**

Figure 3: Total number of new enrollees and total number of new policies issued.

Source: Company responses to the OIC survey for 2019, 2018, and 2017 benefit years. Data is reported based on benefit year, not survey year.