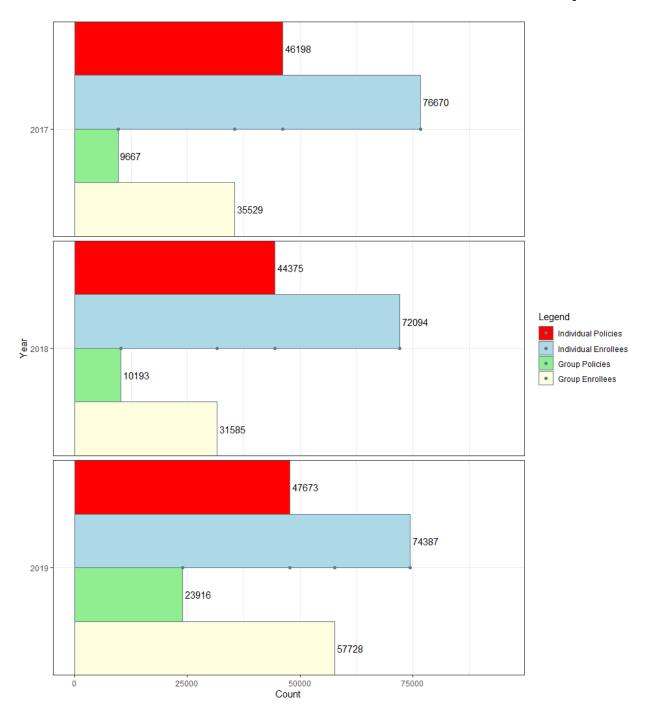

#### **Count of New Enrollment and Policies of both Individual and Group Markets**

**Figure 2:** Number of new individual and group policies sold (shown in green and red) and number of people enrolled in those policies (shown in yellow and blue). Spouses and dependents may be covered under individual policies.

Source: Company responses to the OIC survey for 2019, 2018 and 2017 benefit years. Data is reported based on benefit year, not survey year.