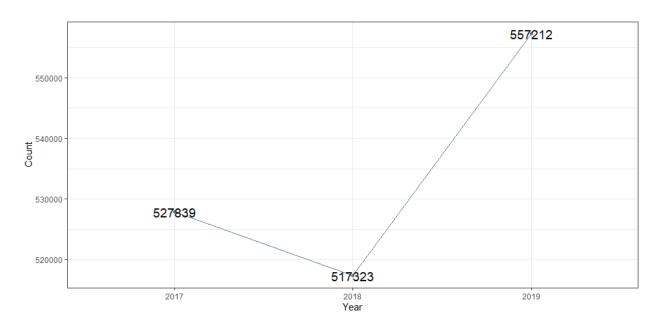

#### Count of total enrolled members

**Figure 1:** Companies reported a total of 349,098 policies in force and 557,212 total enrolled members. Compared to the 2018 cumulative totals, the 2019 cumulative enrollment totals show a 7.7% increase (39,889 total enrollees) in overall enrollment. This is the net result of 132,115 new enrollees (57,728 group plus 74,387 individual) minus the loss of 92,226 former enrollees.