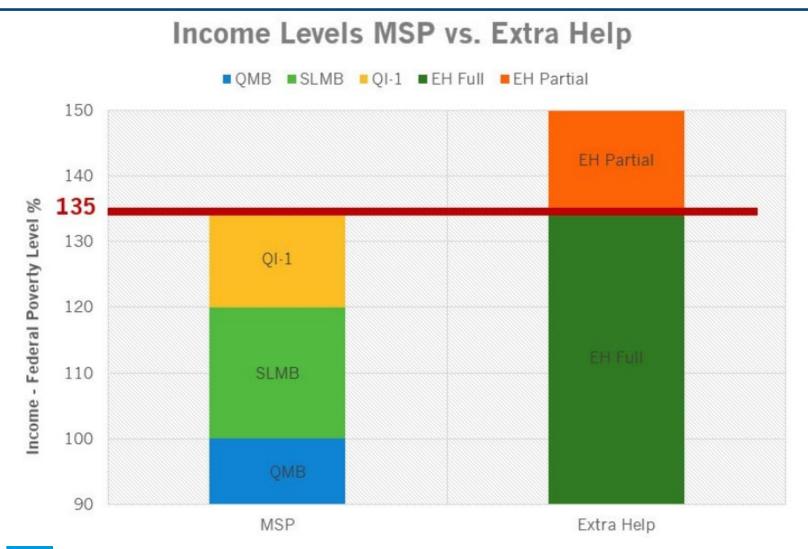

## LIS Extra Help

- Partial Extra Help being discontinued Full Extra Help will be extended to 150% Federal Poverty Level (FPL)
- People between 135-150% FPL (above MSP levels) will:
  - Still need to apply through SSA and assets will be considered
  - Get the same Extra Help benefits as those with income under 135% FPL
- January 1 start date

## MSP & Extra Help