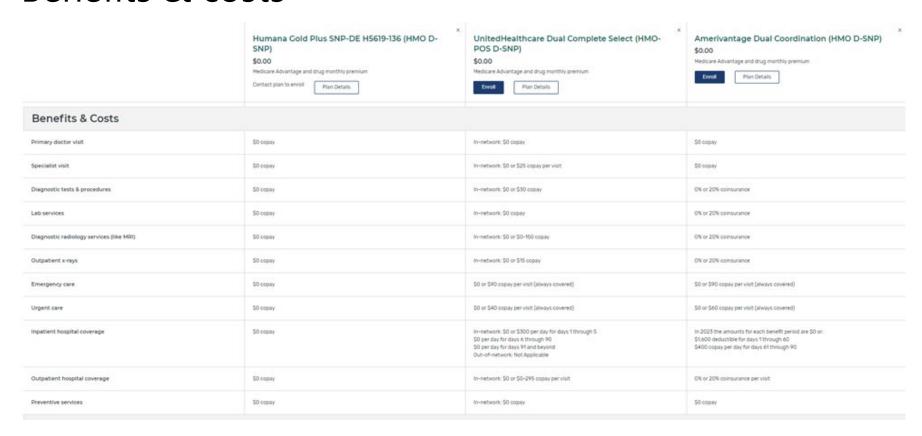

costs for some people with limited income                                       | and resources. |   |
| Supplemental Security Income  Medicare Savings Program  Extra Help from Social Security  I'm not sure  I don't get help from any of these programs |                |   |
| Next                                                                                                                                               |                |   |



Enter drugs & Select pharmacies: I entered Eliquis & Lisinopril with default dosages





#### Get Summary Results – 9 D-SNP plans on 1st page





#### 2 Molina Plans on p. 3 because of Rx co-pays for meds





Adding plans to a comparison is an easy way to see if all medications are covered and compare extra benefits





#### Benefits & costs





#### Extra benefits





#### Drug coverage & costs





### Plan Details





# **Mock Counseling Scenario**





# Mock counseling scenario

D-SNP

#### Scenario setting:

 The client turned 65 during the PHE and is new to Medicare. The client had Medicaid and is asking for help transitioning to Medicare with Medicaid.



# Don't forget!

Be sure to correctly enter appropriate STARS data.

https://www.insurance.w a.gov/sites/default/files/ documents/Benficiary%2 0contact%20form.pdf

|                                                                                                                                                                |                                                                | DESTRUCTAT