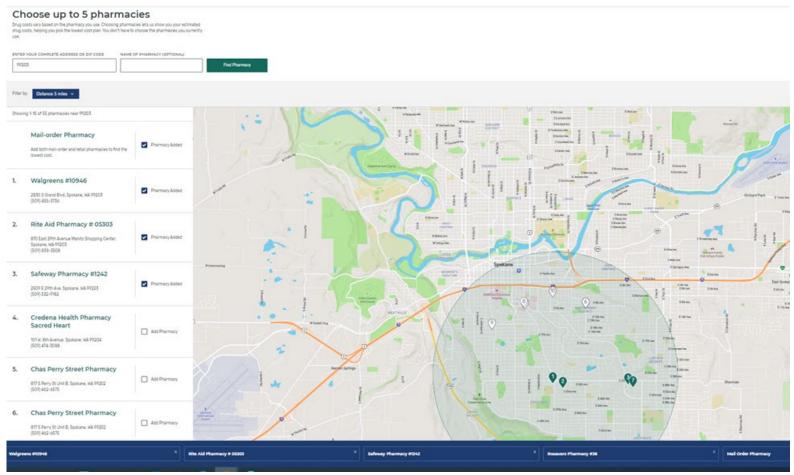

Enter drugs & Select pharmacies: I entered Eliquis & Lisinopril with default dosages