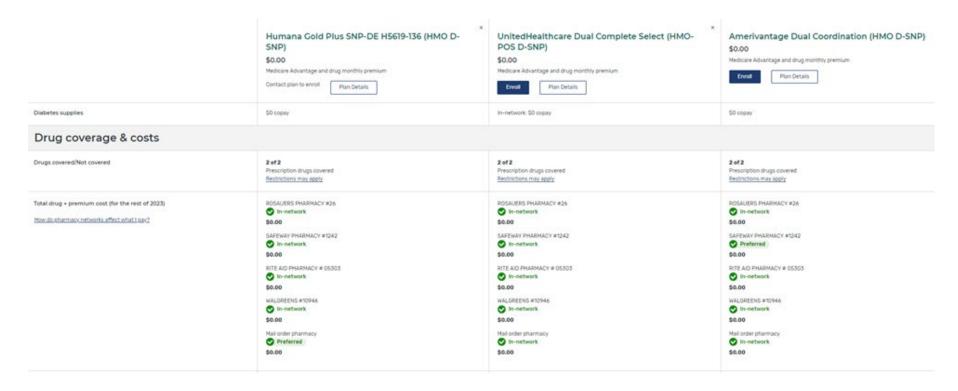

#### Drug coverage & costs

Enter drugs & Select pharmacies: I entered Eliquis & Lisinopril with default dosages

#### 2 Molina Plans on p. 3 because of Rx co-pays for meds

Adding plans to a comparison is an easy way to see if all medications are covered and compare extra benefits