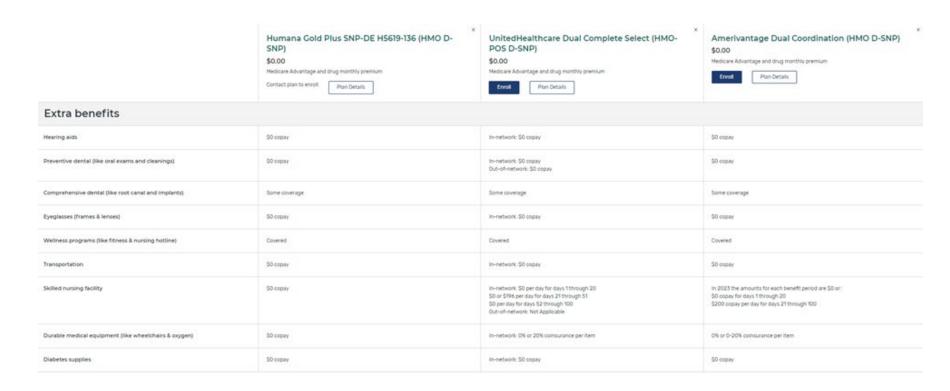

#### Extra benefits

#### D-SNP benefits include:

- MAY be easier to find providers that accept the plan's coverage
- Robust extra benefits help clients dental, vision, hearing, transportation, OTC
- Include Care Coordination