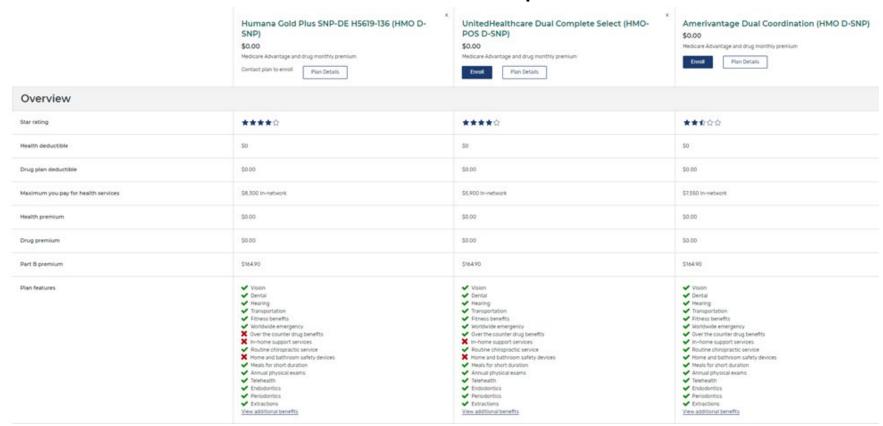

#### Benefits & costs

#### Humana Gold Plus SNP-DE H5619-136 (HMO D-SNP)

Humana | Plan ID: H5619-136-4

Star rating: ★★★☆☆

#### MONTHLY PREMIUM

\$0.00 Includes: Health & drug coverage

Doesn't include: \$164.90 Standard Part B premium

This plan is designed for beneficiaries with Medicare and Medicaid.

SNP Type: Dual Eligible

#### D-SNP benefits include:

- MAY be easier to find providers that accept the plan's coverage
- Robust extra benefits help clients dental, vision, hearing, transportation, OTC
- Include Care Coordination