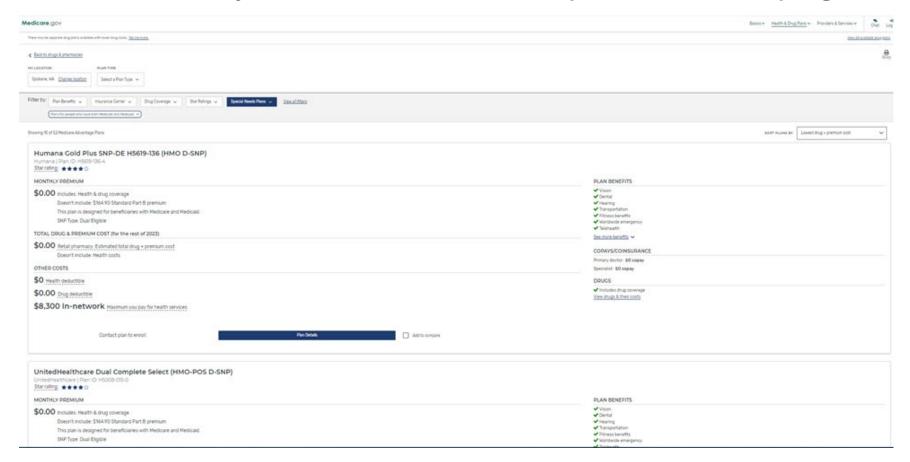

#### Humana Gold Plus SNP-DE H5619-136 (HMO D-SNP)

Humana | Plan ID: H5619-136-4

Star rating: ★★★☆☆

#### MONTHLY PREMIUM

\$0.00 Includes: Health & drug coverage

Doesn't include: \$164.90 Standard Part B premium

This plan is designed for beneficiaries with Medicare and Medicaid.

SNP Type: Dual Eligible

#### Get Summary Results – 9 D-SNP plans on 1st page

#### 2 Molina Plans on p. 3 because of Rx co-pays for meds

Adding plans to a comparison is an easy way to see if all medications are covered and compare extra benefits