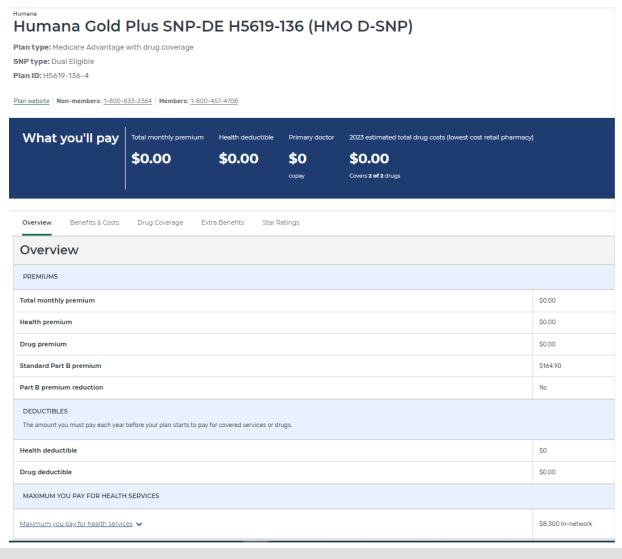

#### Humana Gold Plus SNP-DE H5619-136 (HMO D-SNP)

Humana | Plan ID: H5619-136-4

Star rating: ★★★☆☆

#### MONTHLY PREMIUM

\$0.00 Includes: Health & drug coverage

Doesn't include: \$164.90 Standard Part B premium

This plan is designed for beneficiaries with Medicare and Medicaid.

SNP Type: Dual Eligible