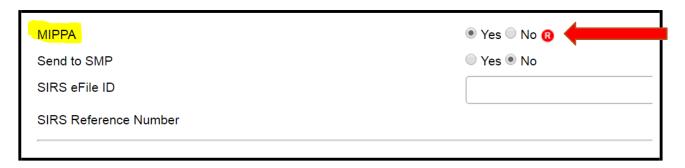

## **Screening for Extra Help/LIS and MSP (Medicare Savings Programs)**

- When you *screen* a client for Extra Help/LIS and MSP (Medicare Savings Programs), please record that interaction in STARS.
- Select "Yes" for "MIPPA" field (see below) even if the client is not eligible for LIS or MSP.

Next, scroll down to "Topics Discussed" and select "Eligibility/Screening" under "Part
D (LIS/Extra Help)" and "Medicaid."

| Qualifying MIPPA Topics Discussed                |                                 |                          |
|--------------------------------------------------|---------------------------------|--------------------------|
| Part D Low Income<br>Subsidy (LIS/Extra<br>Help) | Medicaid                        | Additional Topic Details |
| Application Assistance                           | Application Submission          | Preventive Services      |
| Application Submission                           | Benefit Explanation             |                          |
| Benefit Explanation                              | Buy-In Coordination             |                          |
| Eligibility/Screening                            | Eligibility/Screening           |                          |
| LI NET / BAE                                     | Medicaid Application Assistance |                          |
|                                                  | MSP Application<br>Assistance   |                          |
|                                                  | Recertification                 |                          |