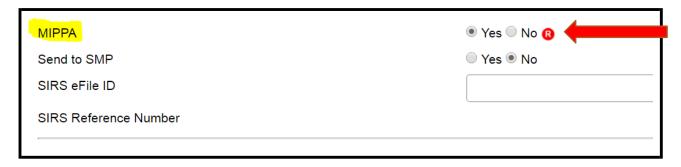

## Applying for Extra Help/LIS and MSP

- If you help a client *apply* for Extra Help/LIS and MSP, please record that interaction in STARS.
- Select "Yes" for "MIPPA" field (see below).

- Next, scroll down to "Topics Discussed."
- If you help a client apply for LIS, select "Application Submission" under "Part D (LIS/Extra Help)."
- If you help a client apply for MSP, select "Application Submission" under "Medicaid."

| Qualifying MIPPA Topics Discussed                |                                 |                          |
|--------------------------------------------------|---------------------------------|--------------------------|
| Part D Low Income<br>Subsidy (LIS/Extra<br>Help) | Medicaid                        | Additional Topic Details |
| Application Assistance                           | <b>Application Submission</b>   | Preventive Services      |
| <b>Application Submission</b>                    | Benefit Explanation             |                          |
| Benefit Explanation                              | Buy-In Coordination             |                          |
| Eligibility/Screening                            | Eligibility/Screening           |                          |
| LI NET / BAE                                     | Medicaid Application Assistance |                          |
|                                                  | MSP Application Assistance      |                          |
|                                                  | Recertification                 |                          |