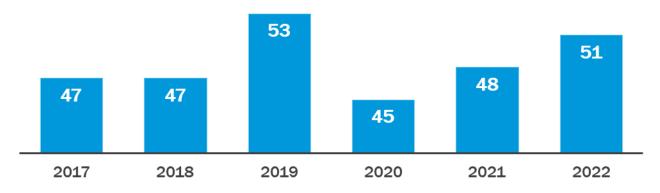

In 2022, we saw a slight increase in the numbers of companies writing fixed-payment policies. Fifty-one companies reported they sold fixed-payment policies to consumers as compared to 48 in 2021.

In 2022, companies recorded 39 complaints as compared to 53 complaints in 2021.

# Number of Consumer Fixed Payment Plan Complaints Filed with the OIC

**Figure 2:** Companies reported a total of 39 consumer complaints in 2022. Compared to the 2021 count, the 2022 total shows a 26% decrease (change of 14 complaints).

**Source:** Company responses to the OIC survey for 2022, 2021, 2020, 2019, 2018 and 2017 benefit years. Data is reported based on benefit year, not survey year.

#### **Fixed-payment policy complaints**

Across all 51 companies that wrote fixed-payment policies in 2022, there were 39 recorded complaints from consumers reported to the Washington state Office of the Insurance Commissioner. This is a reduction from previous years, with 53 complaints in 2021 and 145 complaints in 2020. The complaints reported in 2022 were for all 10 companies, with the top 3 accounting for 69.2% of all complaints.