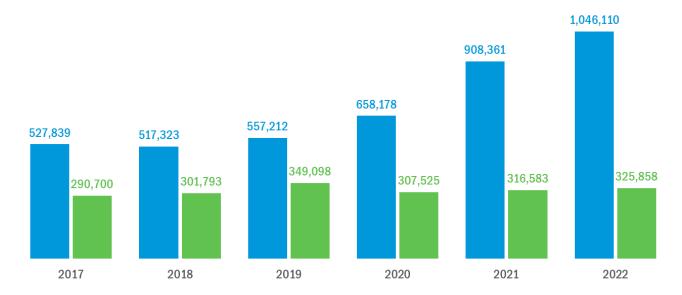

#### Total number of policies and enrollees

In addition to new individual and group policy and enrollment data, the OIC receives the total number of new and existing policies and enrollees from each submitter. In 2022, the total number of enrollees exceeded one million with 1,046,110 individuals, and the number of policies increased to 325,858.

- The total number of new and existing fixed payment policy enrollees increased from 908,361 in 2021 to 1,046,110 in 2022. This represents a 15.2% increase.
- The total number of new and existing fixed payment policies increased from 316,582 in 2021 to 325,858 in 2022. This represents a 2.9% increase.

#### Total Number of New and Existing Fixed Payment Enrollees and Policies

**Figure 4:** Companies reported a total of 1,046,110 enrolled members and 325,858 policies. Compared to the 2021 cumulative totals, the 2022 cumulative enrollment totals show a 15.2% increase (137,749 total enrollees) in overall enrollment, and a 2.9% increase in the number of policies (an increase of 9,275 policies).