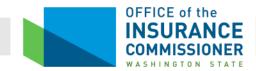

In 2022, we saw a slight increase in the numbers of companies writing fixed-payment policies. Fifty-one companies reported they sold fixed-payment policies to consumers as compared to 48 in 2021.

In 2022, companies recorded 39 complaints as compared to 53 complaints in 2021.

# Number of Companies that Wrote Fixed Payment Policies in WA

**Figure 1:** The total number of companies that wrote fixed-payment policies in WA increased slightly in 2022 from 48 to 51 (6.25% increase).

**Source:** Company responses to the OIC survey for 2022, 2021, 2020, 2019, 2018 and 2017 benefit years. Data is reported based on benefit year, not survey year.