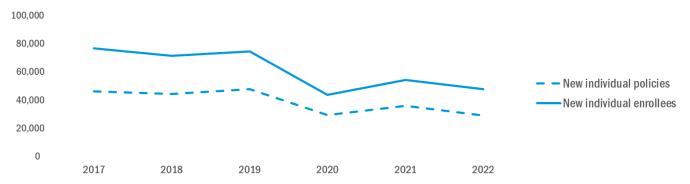

#### **Individual market**

The market for fixed-payment insurance coverage does not meet the definition of a comprehensive health plan or the requirements under the Affordable Care Act (ACA) (Pub. L. No. 111-148 (2010)) and does not meet the ACA's requirement to purchase minimum essential coverage. The table below details changes in the number of new individual policies and enrollees from 2017 through 2022.

| Year | Number of companies that issued new individual policies | Number of new individual policies | Number of new individual enrollees |
|------|---------------------------------------------------------|-----------------------------------|------------------------------------|
| 2017 | 32                                                      | 46,198                            | 76,670                             |
| 2018 | 31                                                      | 44,375                            | 71,304                             |
| 2019 | 35                                                      | 47,673                            | 74,387                             |
| 2020 | 31                                                      | 29,505                            | 43,607                             |
| 2021 | 30                                                      | 35,814                            | 54,218                             |
| 2022 | 31                                                      | 29,110                            | 47,552                             |

**Table 2:** Total number of companies that issued new individual fixed payment policies, the number of new individual policies, and the number of new individual enrollees per year.

**Source:** Company responses to the OIC survey for 2022, 2021, 2020, 2019, 2018 and 2017 benefit years. Data is reported based on benefit year, not survey year.

- In 2022, 31 companies sold 29,110 individual fixed-payment policies. In 2021, 30 companies sold a total of 35,814 individual policies (a decrease of 18.7% individual policies sold from 2021 to 2022).
- In 2022, 10 companies issued 90% of all new individual policies sold in Washington, covering 44,155 individual enrollees.
- One company, American Family Life Assurance Company of Columbus, dominated the individual market in Washington, with 10,256 new policies (35.2% of all new individual policies), and 18,322 new individual enrollees (38.5% of all new individual enrollees). This is a slight increase in from 2021, when the company reported 18,215 new individual enrollees.

#### **New Individual Policies and Enrollees**

**Figure 3:** The number of new group policies and enrollees has seen a general increase since 2017. The number of new individual policies and enrollees has seen a slight decrease over the reporting period.