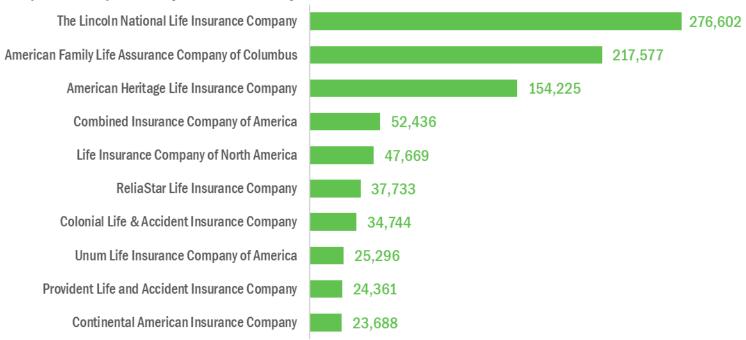

#### Top 10 Companies by Total Fixed Payment Enrollment in WA, 2022

**Figure 5:** The Lincoln National Life Insurance Company reported the highest fixed payment enrollment in WA for 2022, with 276,602 enrollees. The top 10 companies listed in this figure account for 85.5% of all fixed payment policy enrollment in 2022. **Source:** Company responses to the OIC survey for 2022, 2021, 2020, 2019, 2018 and 2017 benefit years. Data is reported based on benefit year, not survey year.