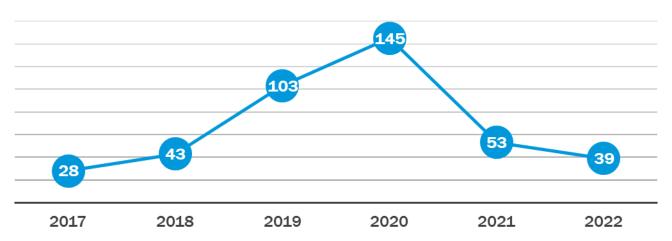

#### **Group market**

The 2022 survey responses indicate that 28 companies issued new group policies, with a total of 16,477 new group policies encompassing 67,403 new group enrollees. This is fewer total new group policies and group enrollees then compared to 2021 (see Table 1 below).

#### **New Group Policies and Enrollees**

#### **New Individual Policies and Enrollees**

**Figure 3:** The number of new group policies and enrollees has seen a general increase since 2017. The number of new individual policies and enrollees has seen a slight decrease over the reporting period.

**Source:** Company responses to the OIC survey for 2022, 2021, 2020, 2019, 2018 and 2017 benefit years. Data is reported based on benefit year, not survey year.